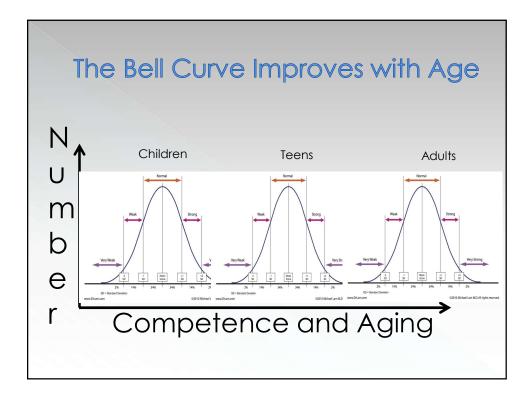

## Make Time Real (Physical) Large 12" Timer addwarehouse.com



The Large Time Timer is designed to be wall hung for classroom and group activities. It's large size (12 inches square) and bold dial numerals make this timer easier to read for visually impaired users, as well. **How it works:** To set the Large Time Timer, move the red disc counterclockwise to the desired time interval. The disc diminishes as time elapses until no red is visible on the timer face. The disc may be moved clockwise or counterclockwise without harming the mechanism, however gentle handling will prolong the life of the timer.