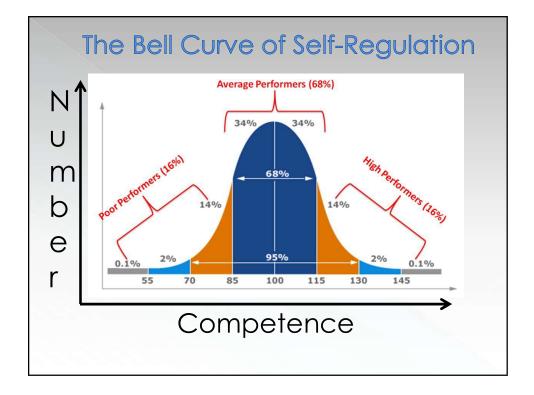

## Make Time Real (Physical) Large 12" Timer addwarehouse.com



The Large Time Timer is designed to be wall hung for classroom and group activities. It's large size (12 inches square) and bold dial numerals make this timer easier to read for visually impaired users, as well. **How it works:** To set the Large Time Timer, move the red disc counterclockwise to the desired time interval. The disc diminishes as time elapses until no red is visible on the timer face. The disc may be moved clockwise or counterclockwise without harming the mechanism, however gentle handling will prolong the life of the timer.