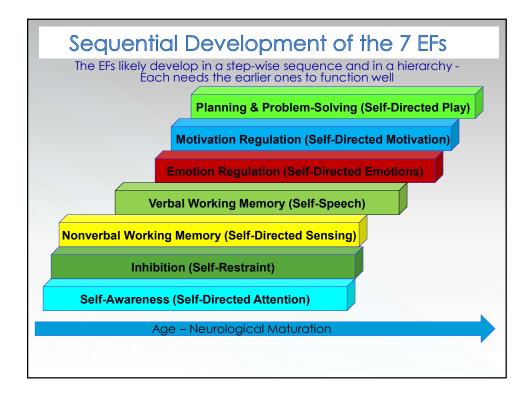

## Make Time Real (Physical) Large 12" Timer addwarehouse.com



The Large Time Timer is designed to be wall hung for classroom and group activities. It's large size (12 inches square) and bold dial numerals make this timer easier to read for visually impaired users, as well. **How it works:** To set the Large Time Timer, move the red disc counterclockwise to the desired time interval. The disc diminishes as time elapses until no red is visible on the timer face. The disc may be moved clockwise or counterclockwise without harming the mechanism, however gentle handling will prolong the life of the timer.