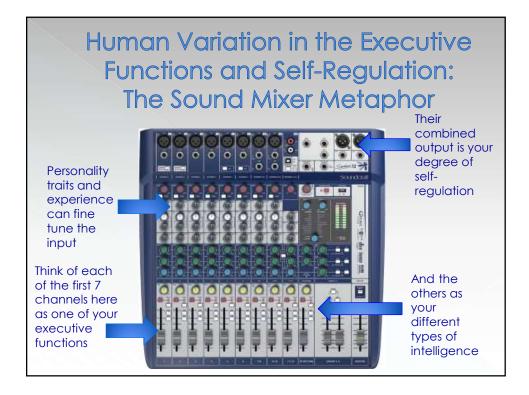

## Make Time Real (Physical) Large 12" Timer addwarehouse.com



The Large Time Timer is designed to be wall hung for classroom and group activities. It's large size (12 inches square) and bold dial numerals make this timer easier to read for visually impaired users, as well. **How it works:** To set the Large Time Timer, move the red disc counterclockwise to the desired time interval. The disc diminishes as time elapses until no red is visible on the timer face. The disc may be moved clockwise or counterclockwise without harming the mechanism, however gentle handling will prolong the life of the timer.