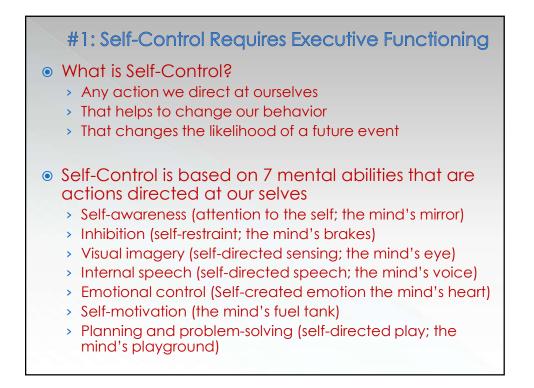

## Make Time Real (Physical) Large 12" Timer addwarehouse.com



The Large Time Timer is designed to be wall hung for classroom and group activities. It's large size (12 inches square) and bold dial numerals make this timer easier to read for visually impaired users, as well. **How it works:** To set the Large Time Timer, move the red disc counterclockwise to the desired time interval. The disc diminishes as time elapses until no red is visible on the timer face. The disc may be moved clockwise or counterclockwise without harming the mechanism, however gentle handling will prolong the life of the timer.