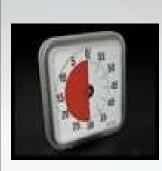

## Make Time Real (Physical) Large 12" Timer addwarehouse.com

The Large Time Timer is designed to be wall hung for classroom and group activities. It's large size (12 inches square) and bold dial numerals make this timer easier to read for visually impaired users, as well. **How it works:** To set the Large Time Timer, move the red disc counterclockwise to the desired time interval. The disc diminishes as time elapses until no red is visible on the timer face. The disc may be moved clockwise or counterclockwise without harming the mechanism, however gentle handling will prolong the life of the timer.