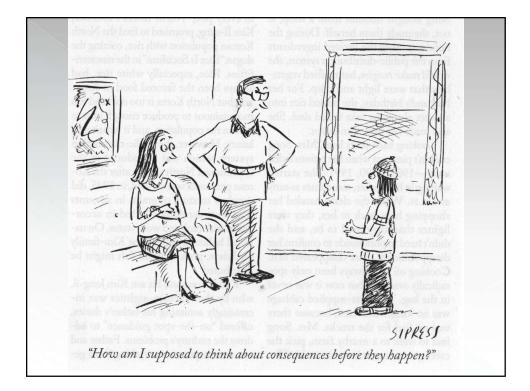

## Make Time Real (Physical) Large 12" Timer addwarehouse.com



The Large Time Timer is designed to be wall hung for classroom and group activities. It's large size (12 inches square) and bold dial numerals make this timer easier to read for visually impaired users, as well. **How it works:** To set the Large Time Timer, move the red disc counterclockwise to the desired time interval. The disc diminishes as time elapses until no red is visible on the timer face. The disc may be moved clockwise or counterclockwise without harming the mechanism, however gentle handling will prolong the life of the timer.