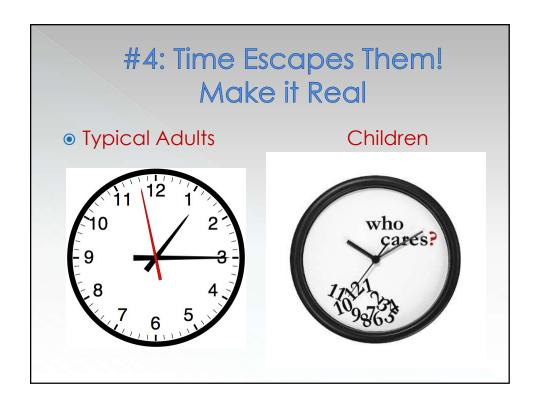

## Make Time Real (Physical) Large 12" Timer addwarehouse.com



The Large Time Timer is designed to be wall hung for classroom and group activities. It's large size (12 inches square) and bold dial numerals make this timer easier to read for visually impaired users, as well. **How it works:** To set the Large Time Timer, move the red disc counterclockwise to the desired time interval. The disc diminishes as time elapses until no red is visible on the timer face. The disc may be moved clockwise or counterclockwise without harming the mechanism, however gentle handling will prolong the life of the timer.