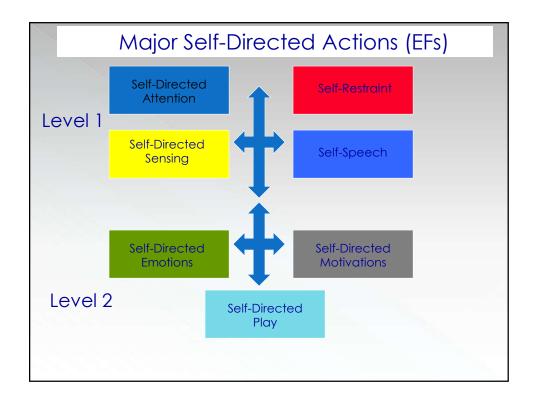

## Make Time Real (Physical) Large 12" Timer addwarehouse.com



The Large Time Timer is designed to be wall hung for classroom and group activities. It's large size (12 inches square) and bold dial numerals make this timer easier to read for visually impaired users, as well. **How it works:** To set the Large Time Timer, move the red disc counterclockwise to the desired time interval. The disc diminishes as time elapses until no red is visible on the timer face. The disc may be moved clockwise or counterclockwise without harming the mechanism, however gentle handling will prolong the life of the timer.