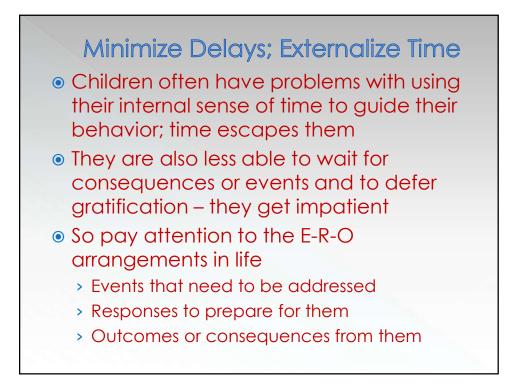

## Make Time Real (Physical) Large 12" Timer addwarehouse.com



The Large Time Timer is designed to be wall hung for classroom and group activities. It's large size (12 inches square) and bold dial numerals make this timer easier to read for visually impaired users, as well. **How it works:** To set the Large Time Timer, move the red disc counterclockwise to the desired time interval. The disc diminishes as time elapses until no red is visible on the timer face. The disc may be moved clockwise or counterclockwise without harming the mechanism, however gentle handling will prolong the life of the timer.