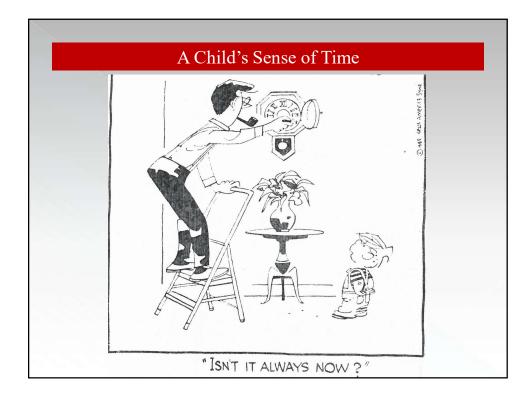

## Make Time Real (Physical) Large 12" Timer addwarehouse.com



The Large Time Timer is designed to be wall hung for classroom and group activities. It's large size (12 inches square) and bold dial numerals make this timer easier to read for visually impaired users, as well. **How it works:** To set the Large Time Timer, move the red disc counterclockwise to the desired time interval. The disc diminishes as time elapses until no red is visible on the timer face. The disc may be moved clockwise or counterclockwise without harming the mechanism, however gentle handling will prolong the life of the timer.